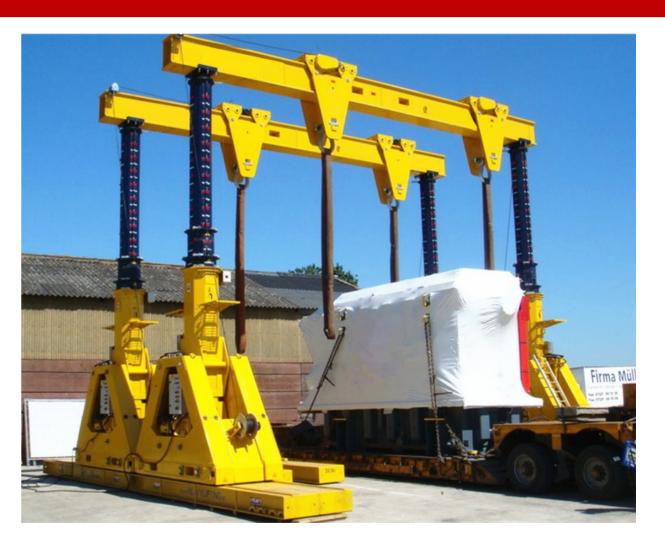

#### Introduction

- The overall system consists of four hydraulic lifting units, guide rails, cross beams, hooks, and a wireless controller, among other components. It is designed for modular assembly, easy disassembly, transportation, and installation.
- It is equipped with self-propelled capabilities to fulfill lifting and transportation functions.
- Electrical assembly connections utilize quick-connect joints for efficient installation.
- The hydraulic gantry crane employs four independent lifting units and a remote control automatic synchronization system, ensuring high precision control and safe and reliable operation. The service life of electrical components is not less than 500,000 times
- The hydraulic gantry crane features real-time load monitoring and overload protection.
- The hydraulic system incorporates a self-locking function.