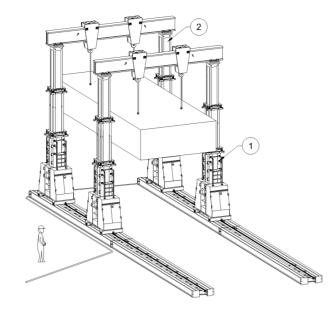

#### 1) Necessary Info needed from client for offer

- Load Capacity
- Span (S) or Clear width
- Quantity: 1 or 2 unit
- Length of Rail

- Max. Lifting Height (H)
- Power voltage

## Hydralic gantry crane - data sheet

| Model      | Body Height<br>(m) | Span<br>(m) | 1st Section<br>Load / Height<br>(ton / m) | 2nd Section<br>Load / Height<br>(ton / m) | 3rd Section<br>Load / Height<br>(ton / m) |
|------------|--------------------|-------------|-------------------------------------------|-------------------------------------------|-------------------------------------------|
| HG 4002    | 4.5                | 12          | 400 / 7.0                                 | 400 / 9.5                                 | /                                         |
| HG 4003    | 4.8                | 12          | 400 / 7.5                                 | 400 / 10.2                                | 300 / 12.5                                |
| HG 5002    | 4.5                | 12          | 500 / 7.0                                 | 400 / 9.5                                 | /                                         |
| HG 5003    | 4.8                | 12          | 500 / 7.5                                 | 400 / 10.2                                | 350 / 12.5                                |
| HG 7002    | 4.5                | 12          | 700 / 7.0                                 | 400 / 9.5                                 | /                                         |
| HG 7003    | 4.8                | 12          | 700 / 7.5                                 | 400 / 10.2                                | 500 / 12.5                                |
| HG 8002    | 4.6                | 12          | 800 / 7.0                                 | 400 / 9.5                                 | /                                         |
| HG 8003    | 4.9                | 12          | 800 / 7.5                                 | 400 / 10.2                                | 560 / 12.5                                |
| HG 10003   | 5.0                | 12          | 1000 / 7.7                                | 400 / 10.2                                | 560 / 12.5                                |
| Customized | Customized         | Customized  | Customized                                | Customized                                | Customized                                |