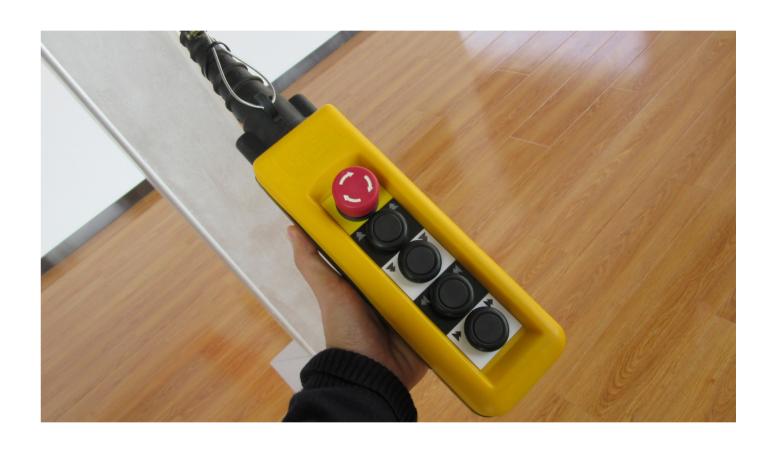

#### Introduction

- The overall system consists of four hydraulic lifting units, guide rails, cross beams, hooks, and a wireless controller, among other components. It is designed for modular assembly, easy disassembly, transportation, and installation.
- It is equipped with self-propelled capabilities to fulfill lifting and transportation functions.
- Electrical assembly connections utilize quick-connect joints for efficient installation.
- The hydraulic gantry crane employs four independent lifting units and a remote control automatic synchronization system, ensuring high precision control and safe and reliable operation. The service life of electrical components is not less than 500,000 times
- The hydraulic gantry crane features real-time load monitoring and overload protection.
- The hydraulic system incorporates a self-locking function.